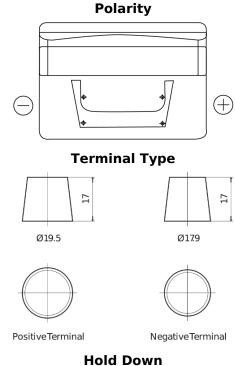

## Standard FC542

| Part number                    | FC542         |
|--------------------------------|---------------|
| Technology                     | Flooded       |
| EAN/GTIN                       | 3661024044851 |
| Voltage                        | 12 V          |
| Capacity                       | 54.0 Ah       |
| CCA                            | 500 A         |
| Length                         | 242 mm        |
| Width                          | 175 mm        |
| Height                         | 175 mm        |
| Box size                       | LB2           |
| Polarity                       | ETN 0         |
| Terminal Type                  | EN taper post |
| Hold Down                      | B13           |
| Weights (subject of variation) | 12.90 kg      |