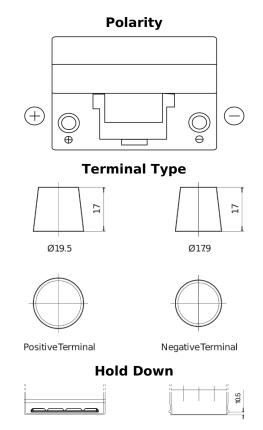

## **Standard FC905**

| Part number                    | FC905         |
|--------------------------------|---------------|
| Technology                     | Flooded       |
| EAN/GTIN                       | 3661024044769 |
| Voltage                        | 12 V          |
| Capacity                       | 90.0 Ah       |
| CCA                            | 680 A         |
| Length                         | 306 mm        |
| Width                          | 173 mm        |
| Height                         | 222 mm        |
| Box size                       | D31           |
| Polarity                       | ETN 1         |
| Terminal Type                  | EN taper post |
| Hold Down                      | Korean B1     |
| Weights (subject of variation) | 19.90 kg      |