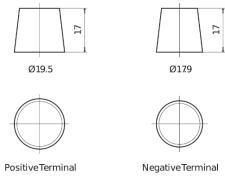

number                    | FD851T        |
|--------------------------------|---------------|
| Technology                     | GEL           |
| EAN/GTIN                       | 3661024047388 |
| Voltage                        | 12 V          |
| Capacity                       | 85.0 Ah       |
| CCA                            | 350 A         |
| Length                         | 349 mm        |
| Width                          | 175 mm        |
| Height                         | 235 mm        |
| Box size                       | D02           |
| Polarity                       | ETN 1         |
| Terminal Type                  | EN taper post |
| Hold Down                      | В0            |
| Weights (subject of variation) | 29.50 kg      |

## **Polarity**



## **Terminal Type**



### **Hold Down**



Design, features and specifications are subject to change without notice. We disclaim any representation or warranty, express or implied, concerning the data or recommendations, and in no event shall be liable for any loss or damage claimed to have arisen as a result. Some products may not be available in your local market.