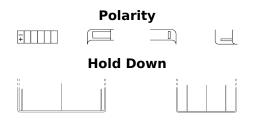

## **AGM MC (Dry) ET4B-BS**

| Part number                    | ET4B-BS       |
|--------------------------------|---------------|
| Technology                     | AGM           |
| EAN/GTIN                       | 3661024033701 |
| Voltage                        | 12 V          |
| Capacity                       | 2 Ah          |
| CCA                            | 35 A          |
| Length                         | 115 mm        |
| Width                          | 40 mm         |
| Height                         | 85 mm         |
| Box size                       | C33           |
| Polarity                       | ETN 4         |
| Terminal Type                  | M13           |
| Hold Down                      | В0            |
| Weights (subject of variation) | 0.90 kg       |