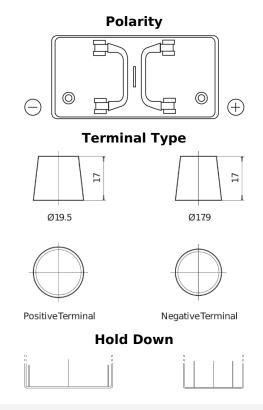

## PowerPRO FF1250

| Part number                    | FF1250        |
|--------------------------------|---------------|
| Technology                     | Flooded       |
| EAN/GTIN                       | 3661024047449 |
| Voltage                        | 12 V          |
| Capacity                       | 125.0 Ah      |
| CCA                            | 850 A         |
| Length                         | 349 mm        |
| Width                          | 175 mm        |
| Height                         | 285 mm        |
| Box size                       | D03           |
| Polarity                       | ETN 0         |
| Terminal Type                  | EN taper post |
| Hold Down                      | В0            |
| Weights (subject of variation) | 31.00 kg      |