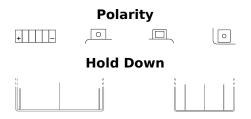

## AGM MC (Dry) ETX12-BS

| Part number                    | ETX12-BS      |
|--------------------------------|---------------|
| Technology                     | AGM           |
| EAN/GTIN                       | 3661024033855 |
| Voltage                        | 12 V          |
| Capacity                       | 10 Ah         |
| CCA                            | 150 A         |
| Length                         | 150 mm        |
| Width                          | 90 mm         |
| Height                         | 130 mm        |
| Box size                       | C55           |
| Polarity                       | ETN 1         |
| Terminal Type                  | M04           |
| Hold Down                      | В0            |
| Weights (subject of variation) | 3.90 kg       |