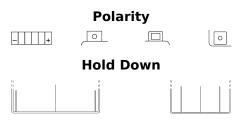

## AGM MC (Dry) ETX14AHL-BS

| Part number                    | ETX14AHL-BS   |
|--------------------------------|---------------|
| Technology                     | AGM           |
| EAN/GTIN                       | 3661024033787 |
| Voltage                        | 12 V          |
| Capacity                       | 12 Ah         |
| CCA                            | 210 A         |
| Length                         | 135 mm        |
| Width                          | 90 mm         |
| Height                         | 165 mm        |
| Box size                       | C49           |
| Polarity                       | ETN 0         |
| Terminal Type                  | M04           |
| Hold Down                      | B0            |
| Weights (subject of variation) | 4.90 kg       |
|                                |               |