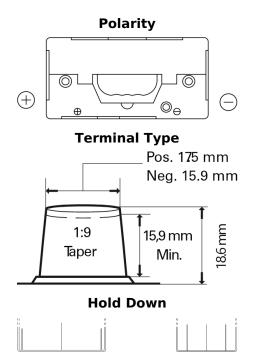

## **StartPRO FG110B**

| Part number                    | FG110B           |
|--------------------------------|------------------|
| Technology                     | Flooded          |
| EAN/GTIN                       | 3661024045568    |
| Voltage                        | 12 V             |
| Capacity                       | 110.0 Ah         |
| CCA                            | 950 A            |
| Length                         | 330 mm           |
| Width                          | 173 mm           |
| Height                         | 240 mm           |
| Box size                       | G31              |
| Polarity                       | ETN 9            |
| Terminal Type                  | SAE A taper post |
| Hold Down                      | В0               |
| Weights (subject of variation) | 25.90 kg         |