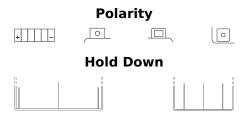

## **AGM MC (Dry) ETX20H-BS**

| Part number                    | ETX20H-BS     |
|--------------------------------|---------------|
| Technology                     | AGM           |
| EAN/GTIN                       | 3661024033893 |
| Voltage                        | 12 V          |
| Capacity                       | 18 Ah         |
| CCA                            | 270 A         |
| Length                         | 175 mm        |
| Width                          | 90 mm         |
| Height                         | 155 mm        |
| Box size                       | C61           |
| Polarity                       | ETN 1         |
| Terminal Type                  | M04           |
| Hold Down                      | В0            |
| Weights (subject of variation) | 6.10 kg       |