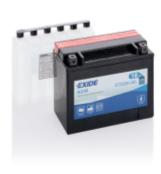

## **AGM MC (Dry) ETX20H-BS**

| Part number                    | ETX20H-BS     |
|--------------------------------|---------------|
| Technology                     | AGM           |
| EAN/GTIN                       | 3661024033893 |
| Voltage                        | 12 V          |
| Capacity                       | 18 Ah         |
| CCA                            | 270 A         |
| Length                         | 175 mm        |
| Width                          | 90 mm         |
| Height                         | 155 mm        |
| Box size                       | C61           |
| Polarity                       | ETN 1         |
| Terminal Type                  | M04           |
| Hold Down                      | В0            |
| Weights (subject of variation) | 6.10 kg       |