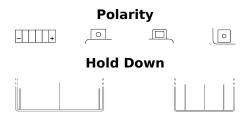

## **AGM MC (Dry) ETX5L-BS**

| Part number                    | ETX5L-BS      |
|--------------------------------|---------------|
| Technology                     | AGM           |
| EAN/GTIN                       | 3661024033732 |
| Voltage                        | 12 V          |
| Capacity                       | 4 Ah          |
| CCA                            | 70 A          |
| Length                         | 115 mm        |
| Width                          | 70 mm         |
| Height                         | 105 mm        |
| Box size                       | C36           |
| Polarity                       | ETN 0         |
| Terminal Type                  | M04           |
| Hold Down                      | В0            |
| Weights (subject of variation) | 1.90 kg       |