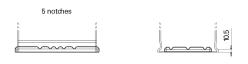

## Futura CA852

| Part number                    | CA852         |
|--------------------------------|---------------|
| Technology                     | Flooded       |
| EAN/GTIN                       | 3661024014298 |
| Voltage                        | 12 V          |
| Capacity                       | 85.0 Ah       |
| CCA                            | 800 A         |
| Length                         | 315 mm        |
| Width                          | 175 mm        |
| Height                         | 175 mm        |
| Box size                       | LB4           |
| Polarity                       | ETN 0         |
| Terminal Type                  | EN taper post |
| Hold Down                      | B13           |
| Weights (subject of variation) | 18.60 kg      |