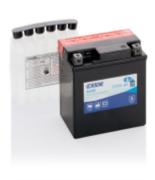

## **AGM MC (Dry) ETX7L-BS**

| Part number                    | ETX7L-BS      |
|--------------------------------|---------------|
| raitiffibel                    | LIV/L-D3      |
| Technology                     | AGM           |
| EAN/GTIN                       | 3661024033756 |
| Voltage                        | 12 V          |
| Capacity                       | 6 Ah          |
| CCA                            | 100 A         |
| Length                         | 115 mm        |
| Width                          | 70 mm         |
| Height                         | 130 mm        |
| Box size                       | C37           |
| Polarity                       | ETN 0         |
| Terminal Type                  | M04           |
| Hold Down                      | В0            |
| Weights (subject of variation) | 2.20 kg       |