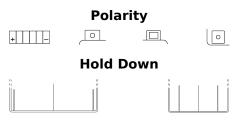

## AGM MC (Dry) ETZ10-BS

| Part number                    | ETZ10-BS      |
|--------------------------------|---------------|
| Technology                     | AGM           |
| EAN/GTIN                       | 3661024033824 |
| Voltage                        | 12 V          |
| Capacity                       | 8 Ah          |
| CCA                            | 145 A         |
| Length                         | 150 mm        |
| Width                          | 90 mm         |
| Height                         | 95 mm         |
| Box size                       | C53           |
| Polarity                       | ETN 1         |
| Terminal Type                  | M12           |
| Hold Down                      | B0            |
| Weights (subject of variation) | 3.40 kg       |
| ranacion,                      |               |