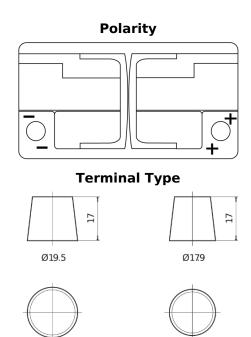

## **Futura CA900**

| Part number                    | CA900         |
|--------------------------------|---------------|
| Technology                     | Flooded       |
| EAN/GTIN                       | 3661024016438 |
| Voltage                        | 12 V          |
| Capacity                       | 90.0 Ah       |
| CCA                            | 720 A         |
| Length                         | 315 mm        |
| Width                          | 175 mm        |
| Height                         | 190 mm        |
| Box size                       | L04           |
| Polarity                       | ETN 0         |
| Terminal Type                  | EN taper post |
| Hold Down                      | B13           |
| Weights (subject of variation) | 19.70 kg      |

## Hold Down

**Negative**Terminal

PositiveTerminal

Design, features and specifications are subject to change without notice. We disclaim any representation or warranty, express or implied, concerning the data or recommendations, and in no event shall be liable for any loss or damage claimed to have arisen as a result. Some products may not be available in your local market.