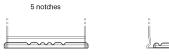

## **Futura CA900**

| Part number                    | CA900         |
|--------------------------------|---------------|
| Technology                     | Flooded       |
| EAN/GTIN                       | 3661024016438 |
| Voltage                        | 12 V          |
| Capacity                       | 90.0 Ah       |
| CCA                            | 720 A         |
| Length                         | 315 mm        |
| Width                          | 175 mm        |
| Height                         | 190 mm        |
| Box size                       | L04           |
| Polarity                       | ETN 0         |
| Terminal Type                  | EN taper post |
| Hold Down                      | B13           |
| Weights (subject of variation) | 19.70 kg      |

## Hold Down

**Negative**Terminal

PositiveTerminal

Design, features and specifications are subject to change without notice. We disclaim any representation or warranty, express or implied, concerning the data or recommendations, and in no event shall be liable for any loss or damage claimed to have arisen as a result. Some products may not be available in your local market.