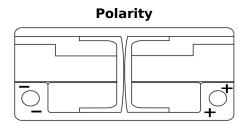

## **AGM FK1050**

| Part number                    | FK1050        |
|--------------------------------|---------------|
| Technology                     | AGM           |
| EAN/GTIN                       | 3661024046299 |
| Voltage                        | 12 V          |
| Capacity                       | 105.0 Ah      |
| CCA                            | 950 A         |
| Length                         | 392 mm        |
| Width                          | 175 mm        |
| Height                         | 190 mm        |
| Box size                       | L06           |
| Polarity                       | ETN 0         |
| Terminal Type                  | EN taper post |
| Hold Down                      | B13           |
| Weights (subject of variation) | 29.00 kg      |
|                                |               |