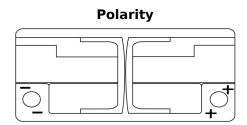

## **AGM FK1060**

| Part number                    | FK1060        |
|--------------------------------|---------------|
| Technology                     | AGM           |
| EAN/GTIN                       | 3661024047432 |
| Voltage                        | 12 V          |
| Capacity                       | 106.0 Ah      |
| CCA                            | 950 A         |
| Length                         | 392 mm        |
| Width                          | 175 mm        |
| Height                         | 190 mm        |
| Box size                       | L06           |
| Polarity                       | ETN 0         |
| Terminal Type                  | EN taper post |
| Hold Down                      | B13           |
| Weights (subject of variation) | 29.00 kg      |
|                                |               |