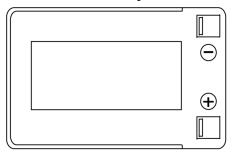

## **Start-Stop Auxiliary FK143**

| Part number                    | FK143         |
|--------------------------------|---------------|
| Technology                     | AGM           |
| EAN/GTIN                       | 3661024046466 |
| Voltage                        | 12 V          |
| Capacity                       | 14.0 Ah       |
| CCA                            | 80 A          |
| Length                         | 150 mm        |
| Width                          | 100 mm        |
| Height                         | 100 mm        |
| Box size                       | C76           |
| Polarity                       | ETN 3         |
| Terminal Type                  | Screwed/Lug   |
| Hold Down                      | В0            |
| Weights (subject of variation) | 4.20 kg       |

## **Polarity**

## **Terminal Type**

Design, features and specifications are subject to change without notice. We disclaim any representation or warranty, express or implied, concerning the data or recommendations, and in no event shall be liable for any loss or damage claimed to have arisen as a result. Some products may not be available in your local market.