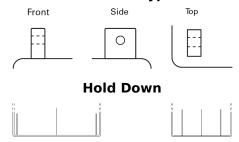

## **Start-Stop Auxiliary FK143**

| Part number                    | FK143         |
|--------------------------------|---------------|
| Technology                     | AGM           |
| EAN/GTIN                       | 3661024046466 |
| Voltage                        | 12 V          |
| Capacity                       | 14.0 Ah       |
| CCA                            | 80 A          |
| Length                         | 150 mm        |
| Width                          | 100 mm        |
| Height                         | 100 mm        |
| Box size                       | C76           |
| Polarity                       | ETN 3         |
| Terminal Type                  | Screwed/Lug   |
| Hold Down                      | В0            |
| Weights (subject of variation) | 4.20 kg       |