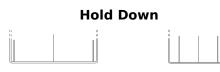

## **AGM FK454**

| Part number                    | FK454         |
|--------------------------------|---------------|
| Technology                     | AGM           |
| EAN/GTIN                       | 3661024047494 |
| Voltage                        | 12 V          |
| Capacity                       | 45.0 Ah       |
| CCA                            | 380 A         |
| Length                         | 237 mm        |
| Width                          | 127 mm        |
| Height                         | 227 mm        |
| Box size                       | B24           |
| Polarity                       | ETN 0         |
| Terminal Type                  | EN taper post |
| Hold Down                      | В0            |
| Weights (subject of variation) | 13.50 kg      |
|                                |               |