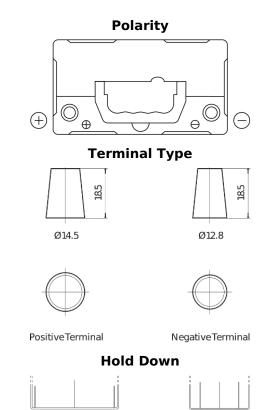

## **AGM FK457**

| Part number                    | FK457          |
|--------------------------------|----------------|
| Technology                     | AGM            |
| EAN/GTIN                       | 3661024047500  |
| Voltage                        | 12 V           |
| Capacity                       | 45.0 Ah        |
| CCA                            | 380 A          |
| Length                         | 237 mm         |
| Width                          | 127 mm         |
| Height                         | 227 mm         |
| Box size                       | B24            |
| Polarity                       | ETN 1          |
| Terminal Type                  | JIS taper post |
| Hold Down                      | В0             |
| Weights (subject of variation) | 13.50 kg       |
|                                |                |