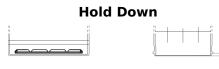

## **Futura CA954**

| Part number                    | CA954         |
|--------------------------------|---------------|
| Technology                     | Flooded       |
| EAN/GTIN                       | 3661024016520 |
| Voltage                        | 12 V          |
| Capacity                       | 95.0 Ah       |
| CCA                            | 800 A         |
| Length                         | 306 mm        |
| Width                          | 173 mm        |
| Height                         | 222 mm        |
| Box size                       | D31           |
| Polarity                       | ETN 0         |
| Terminal Type                  | EN taper post |
| Hold Down                      | Korean B1     |
| Weights (subject of variation) | 21.40 kg      |