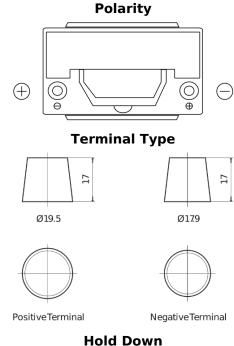

## **Futura CA954**

| Part number                    | CA954         |
|--------------------------------|---------------|
| Technology                     | Flooded       |
| EAN/GTIN                       | 3661024016520 |
| Voltage                        | 12 V          |
| Capacity                       | 95.0 Ah       |
| CCA                            | 800 A         |
| Length                         | 306 mm        |
| Width                          | 173 mm        |
| Height                         | 222 mm        |
| Box size                       | D31           |
| Polarity                       | ETN 0         |
| Terminal Type                  | EN taper post |
| Hold Down                      | Korean B1     |
| Weights (subject of variation) | 21.40 kg      |