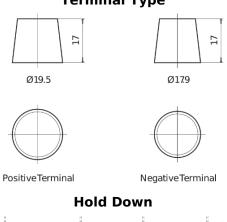

## **AGM FK508**

| Part number                    | FK508         |
|--------------------------------|---------------|
| Technology                     | AGM           |
| EAN/GTIN                       | 3661024046442 |
| Voltage                        | 12 V          |
| Capacity                       | 50.0 Ah       |
| CCA                            | 800 A         |
| Length                         | 260 mm        |
| Width                          | 173 mm        |
| Height                         | 206 mm        |
| Box size                       | G34           |
| Polarity                       | ETN 9         |
| Terminal Type                  | EN taper post |
| Hold Down                      | B7            |
| Weights (subject of variation) | 17.50 kg      |