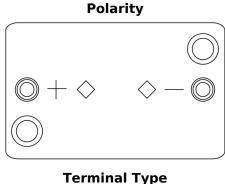

## **AGM FK508**

| Part number                    | FK508         |
|--------------------------------|---------------|
| Technology                     | AGM           |
| EAN/GTIN                       | 3661024046442 |
| Voltage                        | 12 V          |
| Capacity                       | 50.0 Ah       |
| CCA                            | 800 A         |
| Length                         | 260 mm        |
| Width                          | 173 mm        |
| Height                         | 206 mm        |
| Box size                       | G34           |
| Polarity                       | ETN 9         |
| Terminal Type                  | EN taper post |
| Hold Down                      | B7            |
| Weights (subject of variation) | 17.50 kg      |