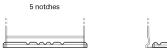

## **AGM FK600**

| Part number                    | FK600         |
|--------------------------------|---------------|
| Technology                     | AGM           |
| EAN/GTIN                       | 3661024046282 |
| Voltage                        | 12 V          |
| Capacity                       | 60.0 Ah       |
| CCA                            | 680 A         |
| Length                         | 242 mm        |
| Width                          | 175 mm        |
| Height                         | 190 mm        |
| Box size                       | L02           |
| Polarity                       | ETN 0         |
| Terminal Type                  | EN taper post |
| Hold Down                      | B13           |
| Weights (subject of variation) | 17.90 kg      |
|                                |               |