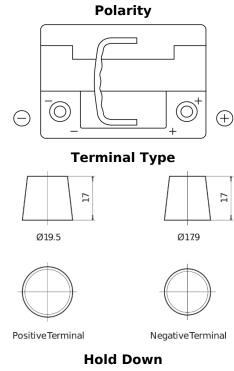

## **AGM FK600**

| Part number                    | FK600         |
|--------------------------------|---------------|
| Technology                     | AGM           |
| EAN/GTIN                       | 3661024046282 |
| Voltage                        | 12 V          |
| Capacity                       | 60.0 Ah       |
| CCA                            | 680 A         |
| Length                         | 242 mm        |
| Width                          | 175 mm        |
| Height                         | 190 mm        |
| Box size                       | L02           |
| Polarity                       | ETN 0         |
| Terminal Type                  | EN taper post |
| Hold Down                      | B13           |
| Weights (subject of variation) | 17.90 kg      |
|                                |               |