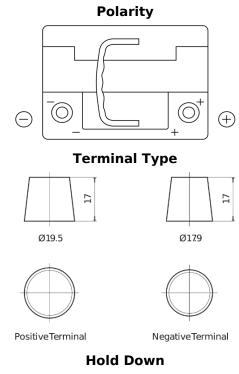

## **AGM FK620**

| Part number                    | FK620         |
|--------------------------------|---------------|
| Technology                     | AGM           |
| EAN/GTIN                       | 3661024047395 |
| Voltage                        | 12 V          |
| Capacity                       | 62.0 Ah       |
| CCA                            | 680 A         |
| Length                         | 242 mm        |
| Width                          | 175 mm        |
| Height                         | 190 mm        |
| Box size                       | L02           |
| Polarity                       | ETN 0         |
| Terminal Type                  | EN taper post |
| Hold Down                      | B13           |
| Weights (subject of variation) | 17.90 kg      |
|                                |               |