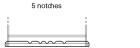

## **AGM FK620**

| Part number                    | FK620         |
|--------------------------------|---------------|
| Technology                     | AGM           |
| EAN/GTIN                       | 3661024047395 |
| Voltage                        | 12 V          |
| Capacity                       | 62.0 Ah       |
| CCA                            | 680 A         |
| Length                         | 242 mm        |
| Width                          | 175 mm        |
| Height                         | 190 mm        |
| Box size                       | L02           |
| Polarity                       | ETN 0         |
| Terminal Type                  | EN taper post |
| Hold Down                      | B13           |
| Weights (subject of variation) | 17.90 kg      |
|                                |               |