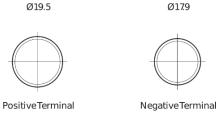

## **AGM FK720**

| Part number                    | FK720         |
|--------------------------------|---------------|
| Technology                     | AGM           |
| EAN/GTIN                       | 3661024047401 |
| Voltage                        | 12 V          |
| Capacity                       | 72.0 Ah       |
| CCA                            | 760 A         |
| Length                         | 278 mm        |
| Width                          | 175 mm        |
| Height                         | 190 mm        |
| Box size                       | L03           |
| Polarity                       | ETN 0         |
| Terminal Type                  | EN taper post |
| Hold Down                      | B13           |
| Weights (subject of variation) | 20.60 kg      |