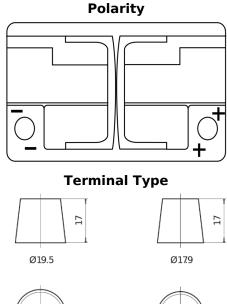

## **AGM FK720**

| Part number                    | FK720         |
|--------------------------------|---------------|
| Technology                     | AGM           |
| EAN/GTIN                       | 3661024047401 |
| Voltage                        | 12 V          |
| Capacity                       | 72.0 Ah       |
| CCA                            | 760 A         |
| Length                         | 278 mm        |
| Width                          | 175 mm        |
| Height                         | 190 mm        |
| Box size                       | L03           |
| Polarity                       | ETN 0         |
| Terminal Type                  | EN taper post |
| Hold Down                      | B13           |
| Weights (subject of variation) | 20.60 kg      |