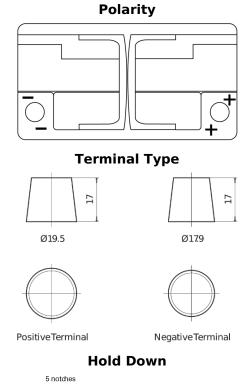

## **AGM FK820**

| Part number                    | FK820         |
|--------------------------------|---------------|
| Technology                     | AGM           |
| EAN/GTIN                       | 3661024047418 |
| Voltage                        | 12 V          |
| Capacity                       | 82.0 Ah       |
| CCA                            | 800 A         |
| Length                         | 315 mm        |
| Width                          | 175 mm        |
| Height                         | 190 mm        |
| Box size                       | L04           |
| Polarity                       | ETN 0         |
| Terminal Type                  | EN taper post |
| Hold Down                      | B13           |
| Weights (subject of variation) | 23.30 kg      |