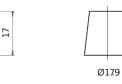

Polarity

**Terminal Type** 

PositiveTerminal

Ø19.5

NegativeTerminal

17

Hold Down

Design, features and specifications are subject to change without notice. We disclaim any representation or warranty, express or implied, concerning the data or recommendations, and in no event shall be liable for any loss or damage claimed to have arisen as a result. Some products may not be available in your local market.