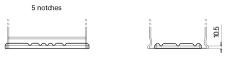

Polarity

**Terminal Type** 

PositiveTerminal

Ø19.5

NegativeTerminal

17

Hold Down

Design, features and specifications are subject to change without notice. We disclaim any representation or warranty, express or implied, concerning the data or recommendations, and in no event shall be liable for any loss or damage claimed to have arisen as a result. Some products may not be available in your local market.