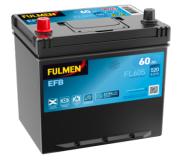

## **EFB FL605**

| Part number                    | FL605         |
|--------------------------------|---------------|
| Technology                     | EFB           |
| EAN/GTIN                       | 3661024046497 |
| Voltage                        | 12 V          |
| Capacity                       | 60.0 Ah       |
| CCA                            | 520 A         |
| Length                         | 230 mm        |
| Width                          | 173 mm        |
| Height                         | 222 mm        |
| Box size                       | D23           |
| Polarity                       | ETN 1         |
| Terminal Type                  | EN taper post |
| Hold Down                      | В0            |
| Weights (subject of variation) | 15.80 kg      |