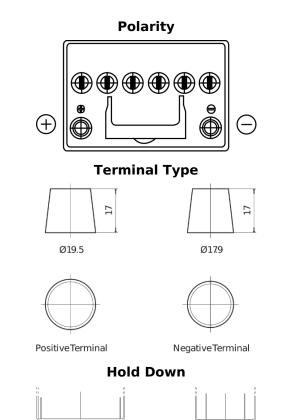

## **EFB FL605**

| Part number                    | FL605         |
|--------------------------------|---------------|
| Technology                     | EFB           |
| EAN/GTIN                       | 3661024046497 |
| Voltage                        | 12 V          |
| Capacity                       | 60.0 Ah       |
| CCA                            | 520 A         |
| Length                         | 230 mm        |
| Width                          | 173 mm        |
| Height                         | 222 mm        |
| Box size                       | D23           |
| Polarity                       | ETN 1         |
| Terminal Type                  | EN taper post |
| Hold Down                      | В0            |
| Weights (subject of variation) | 15.80 kg      |