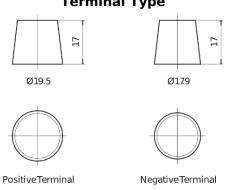

## **EFB FL652**

| Part number                    | FL652         |
|--------------------------------|---------------|
| Technology                     | EFB           |
| EAN/GTIN                       | 3661024046312 |
| Voltage                        | 12 V          |
| Capacity                       | 65.0 Ah       |
| CCA                            | 650 A         |
| Length                         | 278 mm        |
| Width                          | 175 mm        |
| Height                         | 175 mm        |
| Box size                       | LB3           |
| Polarity                       | ETN 0         |
| Terminal Type                  | EN taper post |
| Hold Down                      | B13           |
| Weights (subject of variation) | 16.20 kg      |