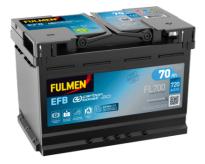

## **EFB FL700**

| Part number                    | FL700         |
|--------------------------------|---------------|
| Technology                     | EFB           |
| EAN/GTIN                       | 3661024045698 |
| Voltage                        | 12 V          |
| Capacity                       | 70.0 Ah       |
| CCA                            | 760 A         |
| Length                         | 278 mm        |
| Width                          | 175 mm        |
| Height                         | 190 mm        |
| Box size                       | L03           |
| Polarity                       | ETN 0         |
| Terminal Type                  | EN taper post |
| Hold Down                      | B13           |
| Weights (subject of variation) | 19.30 kg      |