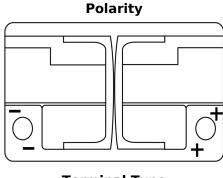

## **EFB FL700**

| Part number                    | FL700         |
|--------------------------------|---------------|
| Technology                     | EFB           |
| EAN/GTIN                       | 3661024045698 |
| Voltage                        | 12 V          |
| Capacity                       | 70.0 Ah       |
| CCA                            | 760 A         |
| Length                         | 278 mm        |
| Width                          | 175 mm        |
| Height                         | 190 mm        |
| Box size                       | L03           |
| Polarity                       | ETN 0         |
| Terminal Type                  | EN taper post |
| Hold Down                      | B13           |
| Weights (subject of variation) | 19.30 kg      |

## Terminal Type Ø19.5 Ø179

## **Hold Down**

NegativeTerminal

PositiveTerminal

Design, features and specifications are subject to change without notice. We disclaim any representation or warranty, express or implied, concerning the data or recommendations, and in no event shall be liable for any loss or damage claimed to have arisen as a result. Some products may not be available in your local market.