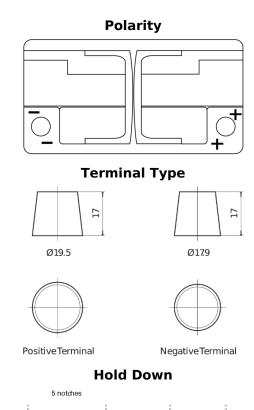

## **EFB FL800**

| Part number                    | FL800         |
|--------------------------------|---------------|
| Technology                     | EFB           |
| EAN/GTIN                       | 3661024045704 |
| Voltage                        | 12 V          |
| Capacity                       | 80.0 Ah       |
| CCA                            | 800 A         |
| Length                         | 315 mm        |
| Width                          | 175 mm        |
| Height                         | 190 mm        |
| Box size                       | L04           |
| Polarity                       | ETN 0         |
| Terminal Type                  | EN taper post |
| Hold Down                      | B13           |
| Weights (subject of variation) | 22.10 kg      |