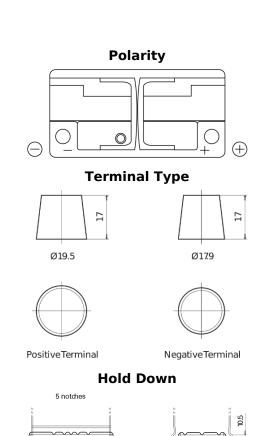

## Plus CB1100

| Part number                    | CB1100        |
|--------------------------------|---------------|
| Technology                     | Flooded       |
| EAN/GTIN                       | 3661024016230 |
| Voltage                        | 12 V          |
| Capacity                       | 110.0 Ah      |
| CCA                            | 850 A         |
| Length                         | 392 mm        |
| Width                          | 175 mm        |
| Height                         | 190 mm        |
| Box size                       | L06           |
| Polarity                       | ETN 0         |
| Terminal Type                  | EN taper post |
| Hold Down                      | B13           |
| Weights (subject of variation) | 26.30 kg      |
|                                |               |