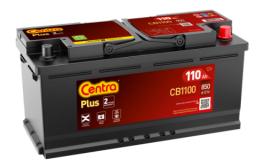

## Plus CB1100

| Part number                    | CB1100        |
|--------------------------------|---------------|
| Technology                     | Flooded       |
| EAN/GTIN                       | 3661024016230 |
| Voltage                        | 12 V          |
| Capacity                       | 110.0 Ah      |
| CCA                            | 850 A         |
| Length                         | 392 mm        |
| Width                          | 175 mm        |
| Height                         | 190 mm        |
| Box size                       | L06           |
| Polarity                       | ETN 0         |
| Terminal Type                  | EN taper post |
| Hold Down                      | B13           |
| Weights (subject of variation) | 26.30 kg      |
|                                |               |