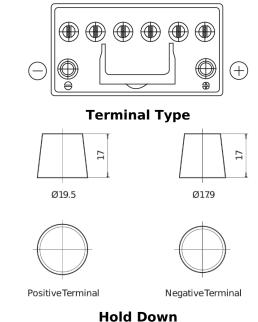

## **EFB FL954**

| Part number                    | FL954         |
|--------------------------------|---------------|
| Technology                     | EFB           |
| EAN/GTIN                       | 3661024046503 |
| Voltage                        | 12 V          |
| Capacity                       | 95.0 Ah       |
| CCA                            | 800 A         |
| Length                         | 306 mm        |
| Width                          | 173 mm        |
| Height                         | 222 mm        |
| Box size                       | D31           |
| Polarity                       | ETN 0         |
| Terminal Type                  | EN taper post |
| Hold Down                      | Korean B1     |
| Weights (subject of variation) | 21.80 kg      |

**Polarity** 

Design, features and specifications are subject to change without notice. We disclaim any representation or warranty, express or implied, concerning the data or recommendations, and in no event shall be liable for any loss or damage claimed to have arisen as a result. Some products may not be available in your local market.