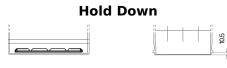

## **EFB FL955**

| Part number                    | FL955         |
|--------------------------------|---------------|
| Technology                     | EFB           |
| EAN/GTIN                       | 3661024046510 |
| Voltage                        | 12 V          |
| Capacity                       | 95.0 Ah       |
| CCA                            | 800 A         |
| Length                         | 306 mm        |
| Width                          | 173 mm        |
| Height                         | 222 mm        |
| Box size                       | D31           |
| Polarity                       | ETN 1         |
| Terminal Type                  | EN taper post |
| Hold Down                      | Korean B1     |
| Weights (subject of variation) | 21.80 kg      |
|                                |               |