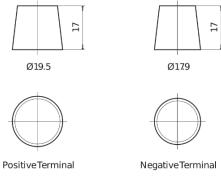

## **EFB FL955**

| Part number                    | FL955         |
|--------------------------------|---------------|
| Technology                     | EFB           |
| EAN/GTIN                       | 3661024046510 |
| Voltage                        | 12 V          |
| Capacity                       | 95.0 Ah       |
| CCA                            | 800 A         |
| Length                         | 306 mm        |
| Width                          | 173 mm        |
| Height                         | 222 mm        |
| Box size                       | D31           |
| Polarity                       | ETN 1         |
| Terminal Type                  | EN taper post |
| Hold Down                      | Korean B1     |
| Weights (subject of variation) | 21.80 kg      |
|                                |               |

## Polarity H Terminal Type

Design, features and specifications are subject to change without notice. We disclaim any representation or warranty, express or implied, concerning the data or recommendations, and in no event shall be liable for any loss or damage claimed to have arisen as a result. Some products may not be available in your local market.