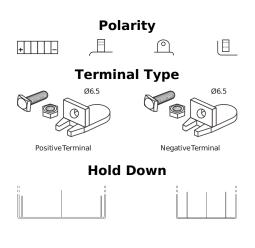

## GEL GEL12-30

| Part number                    | GEL12-30         |
|--------------------------------|------------------|
| Technology                     | GEL              |
| EAN/GTIN                       | 3661024034081    |
| Voltage                        | 12 V             |
| Capacity                       | 30.0 Ah          |
| CCA                            | 180 A            |
| Length                         | 197 mm           |
| Width                          | 132 mm           |
| Height                         | 186 mm           |
| Box size                       | U01              |
| Polarity                       | ETN 1            |
| Terminal Type                  | EN full Ford lug |
| Hold Down                      | B0               |
| Weights (subject of variation) | 11.10 kg         |