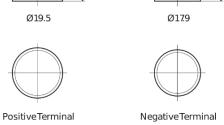

## Plus CB450

| Part number                    | CB450         |
|--------------------------------|---------------|
| Technology                     | Flooded       |
| EAN/GTIN                       | 3661024014496 |
| Voltage                        | 12 V          |
| Capacity                       | 45.0 Ah       |
| CCA                            | 330 A         |
| Length                         | 220 mm        |
| Width                          | 135 mm        |
| Height                         | 225 mm        |
| Box size                       | E02           |
| Polarity                       | ETN 0         |
| Terminal Type                  | EN taper post |
| Hold Down                      | B1            |
| Weights (subject of variation) | 12.50 kg      |