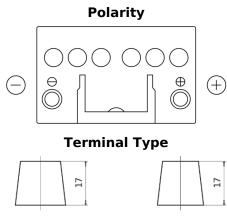

## Plus CB450

| Part number                    | CB450         |
|--------------------------------|---------------|
| Technology                     | Flooded       |
| EAN/GTIN                       | 3661024014496 |
| Voltage                        | 12 V          |
| Capacity                       | 45.0 Ah       |
| CCA                            | 330 A         |
| Length                         | 220 mm        |
| Width                          | 135 mm        |
| Height                         | 225 mm        |
| Box size                       | E02           |
| Polarity                       | ETN 0         |
| Terminal Type                  | EN taper post |
| Hold Down                      | B1            |
| Weights (subject of variation) | 12.50 kg      |