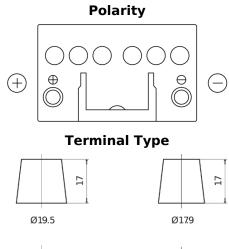

## Plus CB451

| Part number                    | CB451         |
|--------------------------------|---------------|
| Technology                     | Flooded       |
| EAN/GTIN                       | 3661024014489 |
| Voltage                        | 12 V          |
| Capacity                       | 45.0 Ah       |
| CCA                            | 330 A         |
| Length                         | 220 mm        |
| Width                          | 135 mm        |
| Height                         | 225 mm        |
| Box size                       | E02           |
| Polarity                       | ETN 1         |
| Terminal Type                  | EN taper post |
| Hold Down                      | B1            |
| Weights (subject of variation) | 12.50 kg      |