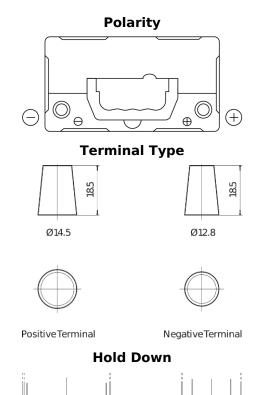

## Plus CB456

| Part number                    | CB456          |
|--------------------------------|----------------|
| Technology                     | Flooded        |
| EAN/GTIN                       | 3661024014359  |
| Voltage                        | 12 V           |
| Capacity                       | 45.0 Ah        |
| CCA                            | 330 A          |
| Length                         | 237 mm         |
| Width                          | 127 mm         |
| Height                         | 227 mm         |
| Box size                       | B24            |
| Polarity                       | ETN 0          |
| Terminal Type                  | JIS taper post |
| Hold Down                      | В0             |
| Weights (subject of variation) | 11.40 kg       |