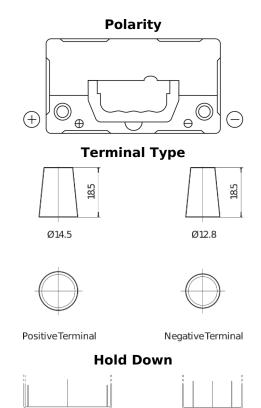

## Plus CB457

| Part number                    | CB457          |
|--------------------------------|----------------|
| Technology                     | Flooded        |
| EAN/GTIN                       | 3661024014366  |
| Voltage                        | 12 V           |
| Capacity                       | 45.0 Ah        |
| CCA                            | 330 A          |
| Length                         | 237 mm         |
| Width                          | 127 mm         |
| Height                         | 227 mm         |
| Box size                       | B24            |
| Polarity                       | ETN 1          |
| Terminal Type                  | JIS taper post |
| Hold Down                      | В0             |
| Weights (subject of variation) | 11.40 kg       |