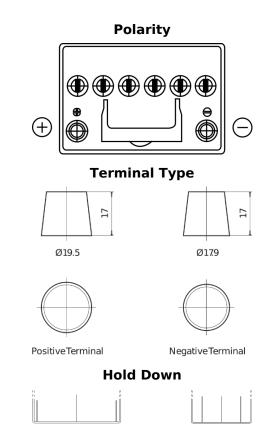

## **EFB SL605**

| Part number                    | SL605         |
|--------------------------------|---------------|
| Technology                     | EFB           |
| EAN/GTIN                       | 3661024066419 |
| Voltage                        | 12 V          |
| Capacity                       | 60.0 Ah       |
| CCA                            | 520 A         |
| Length                         | 230 mm        |
| Width                          | 173 mm        |
| Height                         | 222 mm        |
| Box size                       | D23           |
| Polarity                       | ETN 1         |
| Terminal Type                  | EN taper post |
| Hold Down                      | В0            |
| Weights (subject of variation) | 15.80 kg      |