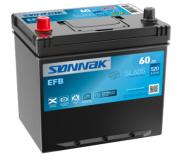

## **EFB SL605**

| Part number                    | SL605         |
|--------------------------------|---------------|
| Technology                     | EFB           |
| EAN/GTIN                       | 3661024066419 |
| Voltage                        | 12 V          |
| Capacity                       | 60.0 Ah       |
| CCA                            | 520 A         |
| Length                         | 230 mm        |
| Width                          | 173 mm        |
| Height                         | 222 mm        |
| Box size                       | D23           |
| Polarity                       | ETN 1         |
| Terminal Type                  | EN taper post |
| Hold Down                      | В0            |
| Weights (subject of variation) | 15.80 kg      |