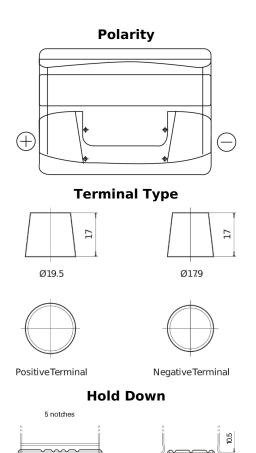

## Plus CB501

| Part number                    | CB501         |
|--------------------------------|---------------|
| Technology                     | Flooded       |
| EAN/GTIN                       | 3661024014526 |
| Voltage                        | 12 V          |
| Capacity                       | 50.0 Ah       |
| CCA                            | 450 A         |
| Length                         | 207 mm        |
| Width                          | 175 mm        |
| Height                         | 190 mm        |
| Box size                       | L01           |
| Polarity                       | ETN 1         |
| Terminal Type                  | EN taper post |
| Hold Down                      | B13           |
| Weights (subject of variation) | 12.20 kg      |
| ,                              |               |