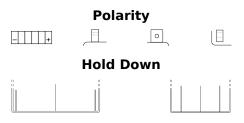

## GEL GEL12-19

| Part number                    | GEL12-19      |
|--------------------------------|---------------|
| Technology                     | GEL           |
| EAN/GTIN                       | 3661024034074 |
| Voltage                        | 12 V          |
| Capacity                       | 19 Ah         |
| CCA                            | 170 A         |
| Length                         | 185 mm        |
| Width                          | 80 mm         |
| Height                         | 170 mm        |
| Box size                       | C66           |
| Polarity                       | ETN 0         |
| Terminal Type                  | M11           |
| Hold Down                      | B0            |
| Weights (subject of variation) | 6.50 kg       |
|                                |               |