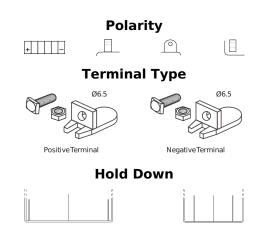

## **GEL GEL12-30**

| Part number                    | GEL12-30         |
|--------------------------------|------------------|
| Technology                     | GEL              |
| EAN/GTIN                       | 3661024034081    |
| Voltage                        | 12 V             |
| Capacity                       | 30 Ah            |
| CCA                            | 180 A            |
| Length                         | 197 mm           |
| Width                          | 132 mm           |
| Height                         | 186 mm           |
| Box size                       | U01              |
| Polarity                       | ETN 1            |
| Terminal Type                  | EN full Ford lug |
| Hold Down                      | В0               |
| Weights (subject of variation) | 11.10 kg         |