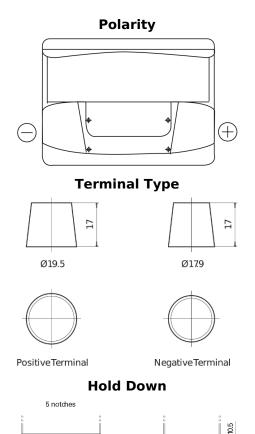

## Plus CB602

| Part number                    | CB602         |
|--------------------------------|---------------|
| Technology                     | Flooded       |
| EAN/GTIN                       | 3661024014632 |
| Voltage                        | 12 V          |
| Capacity                       | 60.0 Ah       |
| CCA                            | 540 A         |
| Length                         | 242 mm        |
| Width                          | 175 mm        |
| Height                         | 175 mm        |
| Box size                       | LB2           |
| Polarity                       | ETN 0         |
| Terminal Type                  | EN taper post |
| Hold Down                      | B13           |
| Weights (subject of variation) | 12.90 kg      |