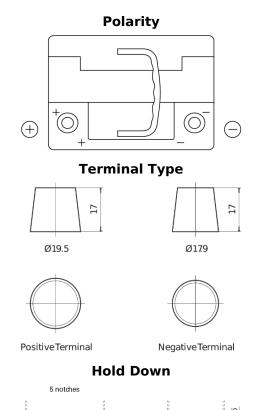

## High-Tech TA601

| Part number                    | TA601         |
|--------------------------------|---------------|
| Technology                     | Flooded       |
| EAN/GTIN                       | 3661024054232 |
| Voltage                        | 12 V          |
| Capacity                       | 60.0 Ah       |
| CCA                            | 600 A         |
| Length                         | 242 mm        |
| Width                          | 175 mm        |
| Height                         | 190 mm        |
| Box size                       | L02           |
| Polarity                       | ETN 1         |
| Terminal Type                  | EN taper post |
| Hold Down                      | B13           |
| Weights (subject of variation) | 15.00 kg      |