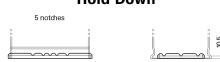

## **High-Tech TA722**

| Part number                    | TA722         |
|--------------------------------|---------------|
| Technology                     | Flooded       |
| EAN/GTIN                       | 3661024054287 |
| Voltage                        | 12 V          |
| Capacity                       | 72.0 Ah       |
| CCA                            | 720 A         |
| Length                         | 278 mm        |
| Width                          | 175 mm        |
| Height                         | 175 mm        |
| Box size                       | LB3           |
| Polarity                       | ETN 0         |
| Terminal Type                  | EN taper post |
| Hold Down                      | B13           |
| Weights (subject of variation) | 15.90 kg      |

## **Hold Down**

Design, features and specifications are subject to change without notice. We disclaim any representation or warranty, express or implied, concerning the data or recommendations, and in no event shall be liable for any loss or damage claimed to have arisen as a result. Some products may not be available in your local market.