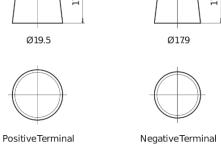

## **High-Tech TA722**

| Part number                    | TA722         |
|--------------------------------|---------------|
| Technology                     | Flooded       |
| EAN/GTIN                       | 3661024054287 |
| Voltage                        | 12 V          |
| Capacity                       | 72.0 Ah       |
| CCA                            | 720 A         |
| Length                         | 278 mm        |
| Width                          | 175 mm        |
| Height                         | 175 mm        |
| Box size                       | LB3           |
| Polarity                       | ETN 0         |
| Terminal Type                  | EN taper post |
| Hold Down                      | B13           |
| Weights (subject of variation) | 15.90 kg      |

## Polarity Terminal Type