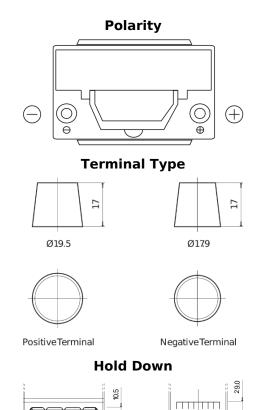

## **High-Tech TA754**

loss or damage claimed to have arisen as a result. Some products may not be available in your local market.

| Part number                    | TA754         |
|--------------------------------|---------------|
| Technology                     | Flooded       |
| EAN/GTIN                       | 3661024054164 |
| Voltage                        | 12 V          |
| Capacity                       | 75.0 Ah       |
| CCA                            | 630 A         |
| Length                         | 270 mm        |
| Width                          | 173 mm        |
| Height                         | 222 mm        |
| Box size                       | D26           |
| Polarity                       | ETN 0         |
| Terminal Type                  | EN taper post |
| Hold Down                      | Korean B1+B6  |
| Weights (subject of variation) | 17.40 kg      |