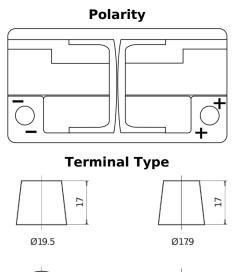

## High-Tech TA852

| Part number                    | TA852         |
|--------------------------------|---------------|
| Technology                     | Flooded       |
| EAN/GTIN                       | 3661024054294 |
| Voltage                        | 12 V          |
| Capacity                       | 85.0 Ah       |
| CCA                            | 800 A         |
| Length                         | 315 mm        |
| Width                          | 175 mm        |
| Height                         | 175 mm        |
| Box size                       | LB4           |
| Polarity                       | ETN 0         |
| Terminal Type                  | EN taper post |
| Hold Down                      | B13           |
| Weights (subject of variation) | 18.60 kg      |

PositiveTerminal

NegativeTerminal

Hold Down

Design, features and specifications are subject to change without notice. We disclaim any representation or warranty, express or implied, concerning the data or recommendations, and in no event shall be liable for any loss or damage claimed to have arisen as a result. Some products may not be available in your local market.