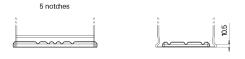

## High-Tech TA852

| Part number                    | TA852         |
|--------------------------------|---------------|
| Technology                     | Flooded       |
| EAN/GTIN                       | 3661024054294 |
| Voltage                        | 12 V          |
| Capacity                       | 85.0 Ah       |
| CCA                            | 800 A         |
| Length                         | 315 mm        |
| Width                          | 175 mm        |
| Height                         | 175 mm        |
| Box size                       | LB4           |
| Polarity                       | ETN 0         |
| Terminal Type                  | EN taper post |
| Hold Down                      | B13           |
| Weights (subject of variation) | 18.60 kg      |

PositiveTerminal

NegativeTerminal

Hold Down

Design, features and specifications are subject to change without notice. We disclaim any representation or warranty, express or implied, concerning the data or recommendations, and in no event shall be liable for any loss or damage claimed to have arisen as a result. Some products may not be available in your local market.