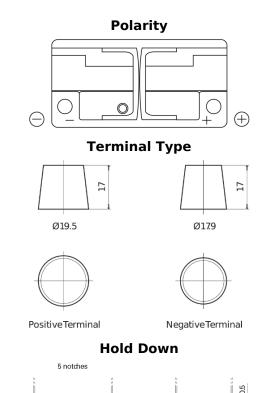

## **Technica TB1100**

| Part number                    | TB1100        |
|--------------------------------|---------------|
| Technology                     | Flooded       |
| EAN/GTIN                       | 3661024056236 |
| Voltage                        | 12 V          |
| Capacity                       | 110.0 Ah      |
| CCA                            | 850 A         |
| Length                         | 392 mm        |
| Width                          | 175 mm        |
| Height                         | 190 mm        |
| Box size                       | L06           |
| Polarity                       | ETN 0         |
| Terminal Type                  | EN taper post |
| Hold Down                      | B13           |
| Weights (subject of variation) | 26.30 kg      |