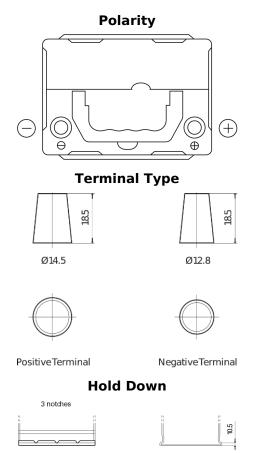

## **Technica TB356A**

| Part number                    | TB356A         |
|--------------------------------|----------------|
| Technology                     | Flooded        |
| EAN/GTIN                       | 3661024054881  |
| Voltage                        | 12 V           |
| Capacity                       | 35.0 Ah        |
| CCA                            | 240 A          |
| Length                         | 187 mm         |
| Width                          | 127 mm         |
| Height                         | 220 mm         |
| Box size                       | B19            |
| Polarity                       | ETN 0          |
| Terminal Type                  | JIS taper post |
| Hold Down                      | Korean B1 Long |
| Weights (subject of variation) | 8.90 kg        |