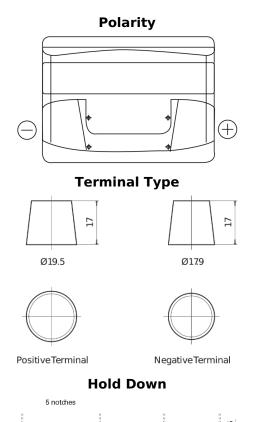

## **Technica TB442**

| Part number                    | TB442         |
|--------------------------------|---------------|
| Technology                     | Flooded       |
| EAN/GTIN                       | 3661024054607 |
| Voltage                        | 12 V          |
| Capacity                       | 44.0 Ah       |
| CCA                            | 420 A         |
| Length                         | 207 mm        |
| Width                          | 175 mm        |
| Height                         | 175 mm        |
| Box size                       | LB1           |
| Polarity                       | ETN 0         |
| Terminal Type                  | EN taper post |
| Hold Down                      | B13           |
| Weights (subject of variation) | 10.60 kg      |